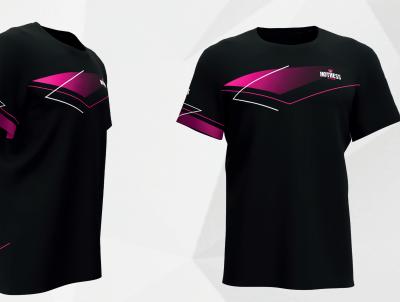

### **T-SHIRT CLASSIC**

#### catalogue number: FPT01

- FULL CUSTOM DESIGN
- 100% POLYESTER
- WEIGHT FROM 140 g/m<sup>2</sup> to 170 g/m<sup>2</sup>
- MEN'S, WOMEN'S, KIDS CUTS