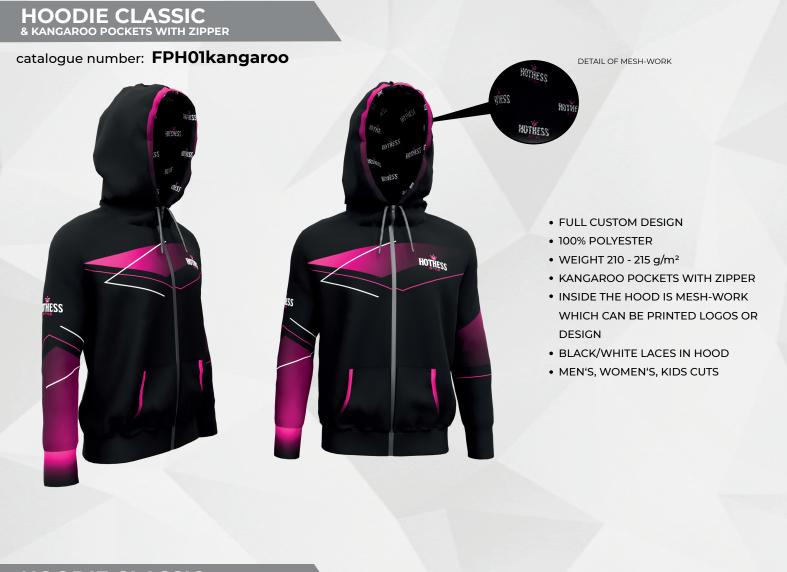

## **SWEATSHIRT CLASSIC** & KANGAROO POCKETS WITH ZIPPER

#### catalogue number: FPS01kangaroo

- FULL CUSTOM DESIGN
- 100% POLYESTER
- WEIGHT 210 215 g/m<sup>2</sup>
- KANGAROO POCKETS WITH ZIPPER
- COLLAR IS PRINTABLE
- MEN'S, WOMEN'S, KID'S CUTS