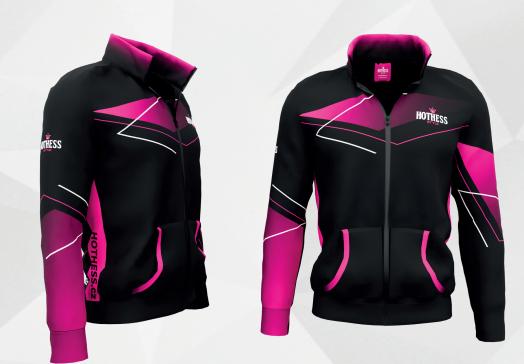

## SWEATSHIRT CLASSIC & HIDDEN ZIPPER POCKETS

#### catalogue number: FPS01hidden

- FULL CUSTOM DESIGN
- 100% POLYESTER
- WEIGHT 210 215 g/m<sup>2</sup>
- HIDDEN ZIPPER POCKETS
- COLLAR IS PRINTABLE
- MEN'S, WOMEN'S, KID'S CUTS

₩ +420 773 113 883

**SWEATSHIRT CUTSIDE** & KANGAROO POCKETS WITH ZIPPER CUTSIDE IS CHARACTERIZED BY SIDE BELTS ON SWEATSHIRT (BELT WIDTH - 10 CM). THESE BELTS ARE AN IDEAL SPACE FOR PLACING ADVERTISING, WEBSITES ETC.