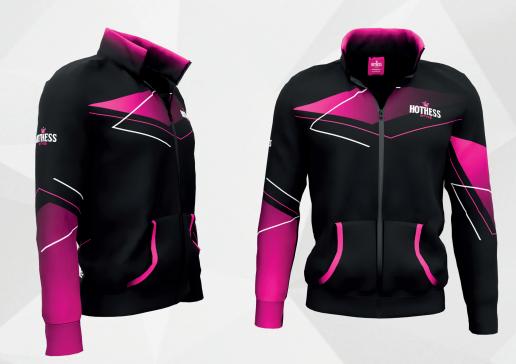

## SWEATSHIRT CLASSIC & HIDDEN ZIPPER POCKETS

#### catalogue number: FPS01hidden

- FULL CUSTOM DESIGN
- 100% POLYESTER
- WEIGHT 210 215 g/m<sup>2</sup>
- HIDDEN ZIPPER POCKETS
- COLLAR IS PRINTABLE
- MEN'S, WOMEN'S, KID'S CUTS

₩ +420 773 113 883

**SWEATSHIRT CUTSIDE** & KANGAROO POCKETS WITH ZIPPER CUTSIDE IS CHARACTERIZED BY SIDE BELTS ON SWEATSHIRT (BELT WIDTH - 10 CM). THESE BELTS ARE AN IDEAL SPACE FOR PLACING ADVERTISING, WEBSITES ETC.