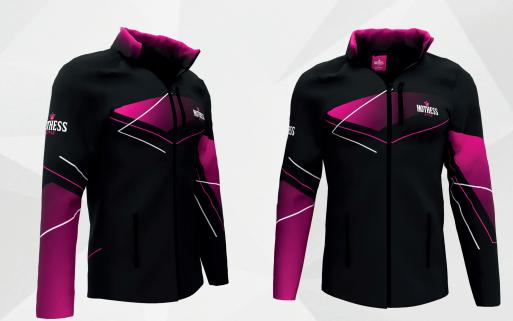

## SOFTHELL JACKET

#### catalogue number: FPJcollar

- FULL CUSTOM DESIGN
- 100% POLYESTER + TPU MEMBRANE
- BREAST ZIPPER POCKET
- HIDDEN ZIPPER POCKETS
- WEIGHT:

- 220 g/m<sup>2</sup> - SUMMER FLEXIBLE, ELASTIC SOFTHELL, WATER COLLUM 18 000 MM - 320 g/m<sup>2</sup> - WINTER SOFTHELL, WATER COLLUM 10 000 MM MEN'S, WOMEN'S CUT