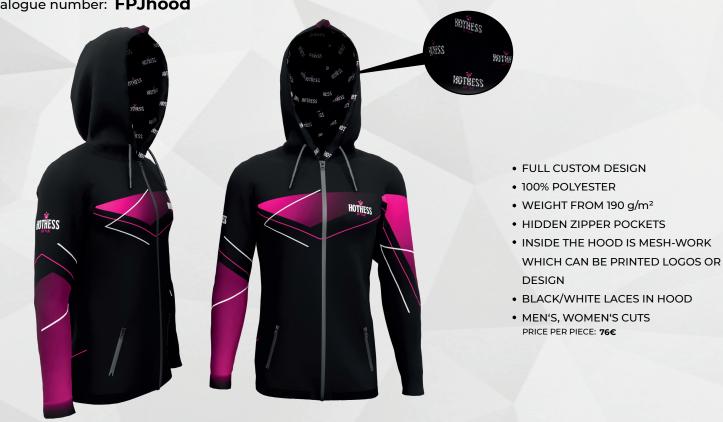

- UNISEX

## HOODIE SPORTY & KANGAROO POCKET

#### catalogue number: FPSporty

### DETAIL OF MESH-WORK ROTRESS TESS ROTE HOTHESS • FULL CUSTOM DESIGN • 100% POLYESTER • WEIGHT 210 - 215 g/m<sup>2</sup> KANGAROO POCKET WITHOUT ZIPPER • INSIDE THE HOOD IS MESH-WORK WHICH CAN BE PRINTED LOGOS OR DESIGN BLACK/WHITE LACES IN HOOD • MEN'S CUT

We crute with passion info@hothess.cz

👾 +420 773 113 883

www.hothess.cz

## SOFTHELL JACKET

#### catalogue number: FPJcollar



- FULL CUSTOM DESIGN
- 100% POLYESTER + TPU MEMBRANE
- BREAST ZIPPER POCKET
- HIDDEN ZIPPER POCKETS
- WEIGHT:

- 220 g/m<sup>2</sup> - SUMMER FLEXIBLE, ELASTIC SOFTHELL, WATER COLLUM 18 000 MM - 320 g/m<sup>2</sup> - WINTER SOFTHELL, WATER COLLUM 10 000 MM MEN'S, WOMEN'S CUT

# SOFTHELL JACKET

#### catalogue number: FPJhood



₩ +420 773 113 883