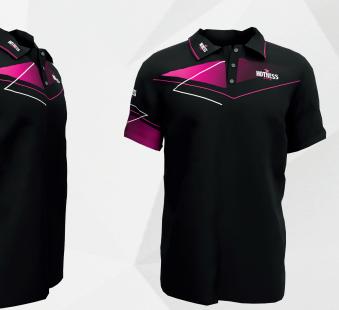

### **POLO T-SHIRT CLASSIC**

#### catalogue number: FPPT01

HESC

- FULL CUSTOM DESIGN
- 100% POLYESTER
- WEIGHT FROM 140 g/m<sup>2</sup> to 170 g/m<sup>2</sup>
- POSSIBLE TO PLACE THE LOGO ON THE COLLAR
- CAN BE MADE WITH BUTTONS OR ZIPPER
- MEN'S, WOMEN'S CUTS