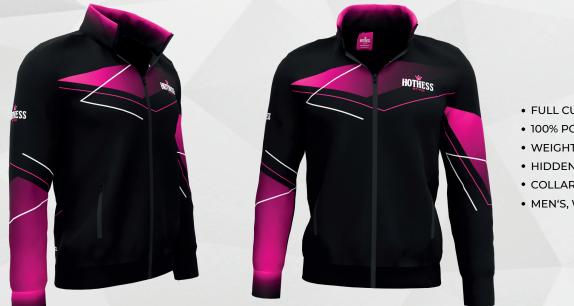

## SWEATSHIRT CLASSIC & HIDDEN ZIPPER POCKETS

#### catalogue number: FPS01hidden

- FULL CUSTOM DESIGN
- 100% POLYESTER
- WEIGHT 210 215 g/m<sup>2</sup>
- HIDDEN ZIPPER POCKETS
- COLLAR IS PRINTABLE
- MEN'S, WOMEN'S, KID'S CUTS

₩ +420 773 113 883

**SWEATSHIRT CUTSIDE** & KANGAROO POCKETS WITH ZIPPER CUTSIDE IS CHARACTERIZED BY SIDE BELTS ON SWEATSHIRT (BELT WIDTH - 10 CM). THESE BELTS ARE AN IDEAL SPACE FOR PLACING ADVERTISING, WEBSITES ETC.