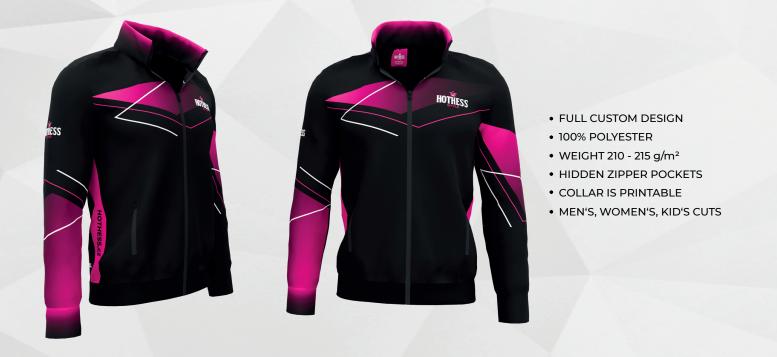

## SWEATSHIRT CLASSIC & HIDDEN ZIPPER POCKETS

#### catalogue number: FPS01hidden

- FULL CUSTOM DESIGN
- 100% POLYESTER
- WEIGHT 210 215 g/m<sup>2</sup>
- HIDDEN ZIPPER POCKETS
- COLLAR IS PRINTABLE
- MEN'S, WOMEN'S, KID'S CUTS

₩ +420 773 113 883

**SWEATSHIRT CUTSIDE** & KANGAROO POCKETS WITH ZIPPER CUTSIDE IS CHARACTERIZED BY SIDE BELTS ON SWEATSHIRT (BELT WIDTH - 10 CM). THESE BELTS ARE AN IDEAL SPACE FOR PLACING ADVERTISING, WEBSITES ETC.