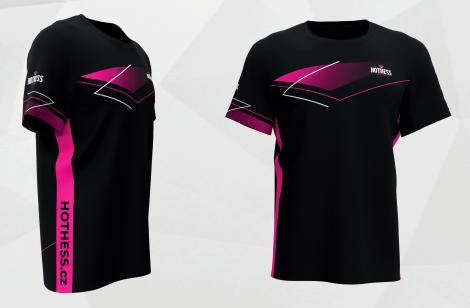

### **T-SHIRT CUTSIDE**

#### catalogue number: FPT01

CUTSIDE IS CHARACTERIZED BY SIDE BELTS ON T-SHIRT (BELT WIDTH - 8 CM). THESE BELTS ARE AN IDEAL SPACE FOR PLACING ADVERTISING, WEBSITES ETC.

- FULL CUSTOM DESIGN
- 100% POLYESTER
- WEIGHT FROM 140 g/m<sup>2</sup> to 170 g/m<sup>2</sup>
- MEN'S, WOMEN'S, KIDS CUTS