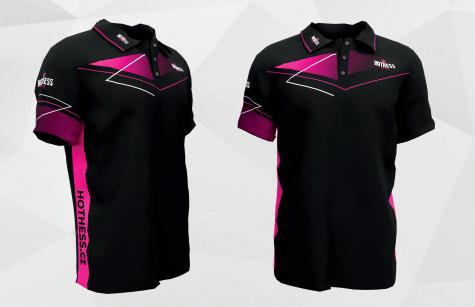

### **POLO T-SHIRT CUTSIDE**

#### catalogue number: FPPT02

CUTSIDE IS CHARACTERIZED BY SIDE BELTS ON T-SHIRT (BELT WIDTH - 8 CM). THESE BELTS ARE AN IDEAL SPACE FOR PLACING ADVERTISING, WEBSITES ETC.

- FULL CUSTOM DESIGN
- 100% POLYESTER
- WEIGHT FROM 140 g/m<sup>2</sup> to 170 g/m<sup>2</sup>
- POSSIBLE TO PLACE THE LOGO ON THE COLLAR
- CAN BE MADE WITH BUTTONS OR ZIPPER
- MEN'S, WOMEN'S CUTS