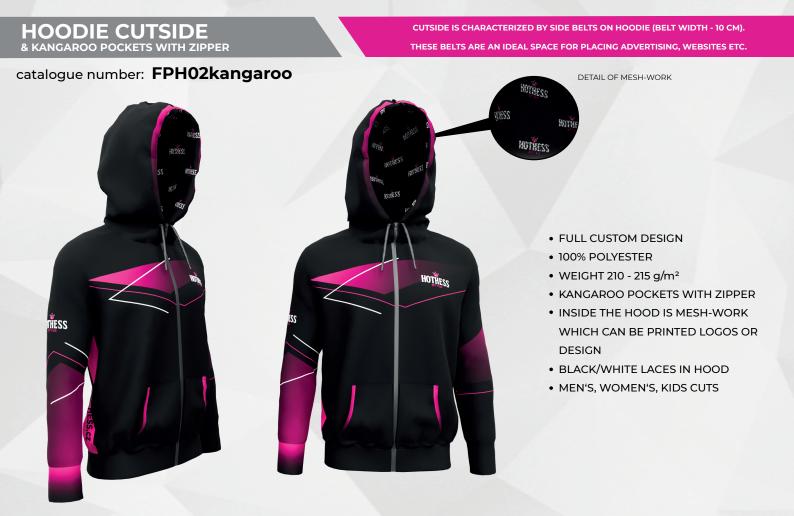

#### catalogue number: FPS01hidden

- FULL CUSTOM DESIGN
- 100% POLYESTER
- WEIGHT 210 215 g/m<sup>2</sup>
- HIDDEN ZIPPER POCKETS
- COLLAR IS PRINTABLE
- MEN'S, WOMEN'S, KID'S CUTS

₩ +420 773 113 883

**SWEATSHIRT CUTSIDE** & KANGAROO POCKETS WITH ZIPPER CUTSIDE IS CHARACTERIZED BY SIDE BELTS ON SWEATSHIRT (BELT WIDTH - 10 CM). THESE BELTS ARE AN IDEAL SPACE FOR PLACING ADVERTISING, WEBSITES ETC.

#### catalogue number: FPS02kangaroo

- FULL CUSTOM DESIGN
- 100% POLYESTER
- WEIGHT 210 215 g/m<sup>2</sup>
- KANGAROO POCKETS WITH ZIPPER
- COLLAR IS PRINTABLE
- MEN'S, WOMEN'S, KID'S CUTS